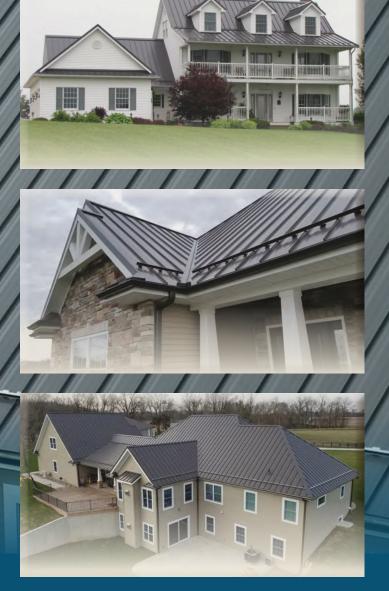

## SMART-LOC PANEL

The quality metal roofing choice for a smooth, clean, fastener-free appearance. This hidden-fastener (standing seam) system, conceals the structure of the panel under the vertical seams. With the fasteners attached in a slotted screw strip, the metal expands and contracts without compromising the screw attachments.

Minimal maintenance and up-keep required — a great fit for any commercial or residential project .