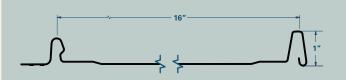

### 26 GA WEATHER XL

- 26 gauge metal
- 16" coverage
- 1" rib height
- Concealed fastener sidelap design
- Fire, hail and wind resistant
- Energy efficient
- Installs over solid decking
- Minimum slope: 3/12
- High quality Weather XL paint
- Limited lifetime paint warranty