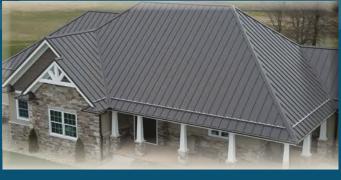

## SMART-LOC PANEL

The quality metal roofing choice for a smooth, clean, fastener-free appearance. This hidden-fastener (standing seam) system, conceals the structure of the panel under the vertical seams. With the fasteners attached in a slotted screw strip, the metal expands and contracts without compromising the screw attachments.

Minimal maintenance and up-keep required — a great fit for any commercial or residential project .