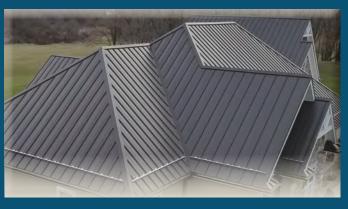

## SMART-LOC PANEL

The quality metal roofing choice for a smooth, clean, fastener-free appearance. This hidden-fastener (standing seam) system, conceals the structure of the panel under the vertical seams. With the fasteners attached in a slotted screw strip, the metal expands and contracts without compromising the screw attachments.

Minimal maintenance and up-keep required — a great fit for any commercial or residential project .