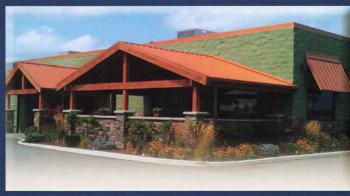

## METAL ROOFING

is safe, strong and energy-efficient.

#### SMART-LOC PANEL

The quality metal roofing choice for a smooth, clean, fastener-free appearance. This hiddenfastener (standing seam) system, conceals the structure of the panel under the vertical seams. With the fasteners attached in a slotted screw strip, the metal expands and contracts without compromising the screw attachments.

Minimal maintenance and up-keep required — a great fit for any commercial or residential project.