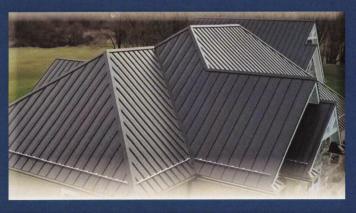

## SMART-LOC STANDING SEAM Residential & Commercial Roof Panel

#### SMART-LOC PANEL

The quality metal roofing choice for a smooth, clean, fastener-free appearance. This hiddenfastener (standing seam) system, conceals the structure of the panel under the vertical seams. With the fasteners attached in a slotted screw strip, the metal expands and contracts without compromising the screw attachments.