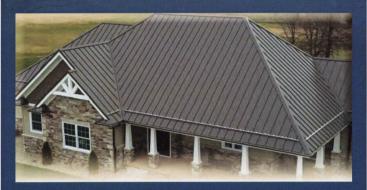

## Smart-Loc Standing Seam

Residential & Commercial Roof Panel

#### SMART-LOC PANEL

The quality metal roofing choice for a smooth, clean, fastener-free appearance. This hiddenfastener (standing seam) system, conceals the structure of the panel under the vertical seams. With the fasteners attached in a slotted screw strip, the metal expands and contracts without compromising the screw attachments.