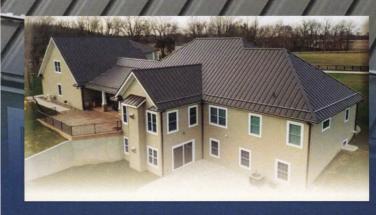

## Smart-Loc Standing Seam

Residential & Commercial Roof Panel

#### SMART-LOC PANEL

The quality metal roofing choice for a smooth, clean, fastener-free appearance. This hiddenfastener (standing seam) system, conceals the structure of the panel under the vertical seams. With the fasteners attached in a slotted screw strip, the metal expands and contracts without compromising the screw attachments.

Minimal maintenance and up-keep required — a great fit for any commercial or residential project.