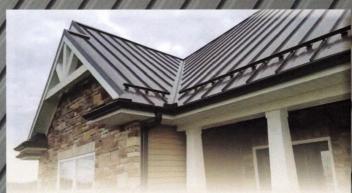

## Smart-Loc Standing Seam

Residential & Commercial Roof Panel

#### SMART-LOC PANEL

The quality metal roofing choice for a smooth, clean, fastener-free appearance. This hiddenfastener (standing seam) system, conceals the structure of the panel under the vertical seams. With the fasteners attached in a slotted screw strip, the metal expands and contracts without compromising the screw attachments.

Minimal maintenance and up-keep required — a great fit for any commercial or residential project.