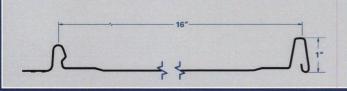

#### **SPECIFICATIONS**

## 26 GA WEATHER XL

- 26 gauge metal
- 16" coverage
- 1" rib height
- Concealed fastener sidelap design
- Fire, hail and wind resistant
- Energy efficient
- Installs over solid decking
- Minimum slope: 3/12
- High quality
   Weather XL paint
- Limited lifetime paint warranty